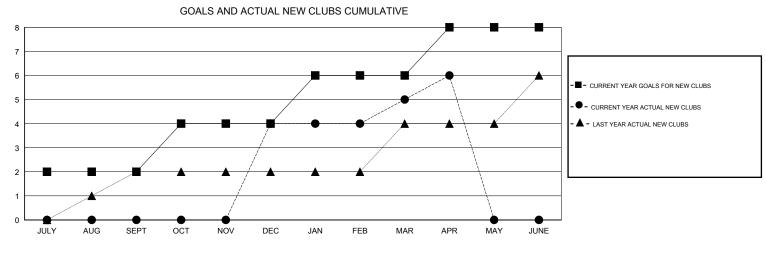

## LOCATION LEBANON

| Clubs<br>RESULTS FOR 2013-2014 |   |   |   |    | Members<br>RESULTS FOR 2013-2014 |    |     |     |      |
|--------------------------------|---|---|---|----|----------------------------------|----|-----|-----|------|
|                                |   |   |   |    |                                  |    |     |     |      |
| JULY/AUG/SEPT                  | 2 | 0 | 0 | 0  | JULY/AUG/SEPT                    | 40 | 29  | 61  | -32  |
| OCT/NOV/DEC                    | 2 | 4 | 6 | -2 | OCT/NOV/DEC                      | 40 | 128 | 245 | -117 |
| JAN/FEB/MAR                    | 2 | 1 | 0 | 1  | JAN/FEB/MAR                      | 40 | 117 | 58  | 59   |
| APR/MAY/JUNE                   | 2 | 1 | 0 | 1  | APR/MAY/JUNE                     | 40 | 53  | 10  | 43   |